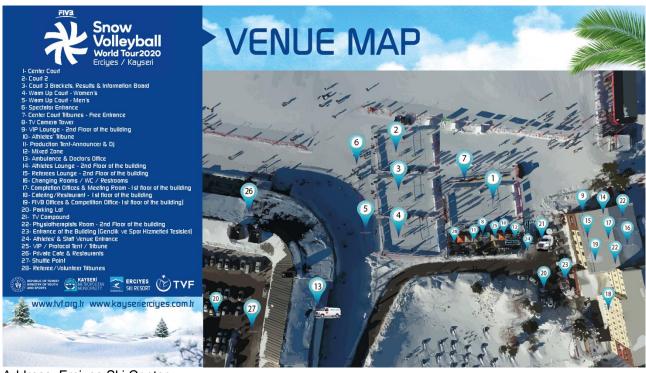

VENUE

Address: Erciyes Ski Center Hisarcık Erciyes, 38220 Melikgazi/Kayseri, Türkiye

# Google maps link: >>> <u>EVENT VENUE MAP</u> <<< Live STREAMING at Erciyes Ski Center >>> <u>CLICH HERE</u> <<<

**Training courts** 

| Number of training courts      | 1                                                  |
|--------------------------------|----------------------------------------------------|
| Address                        | Hisarcık Erciyes, 38220 Melikgazi/Kayseri, Türkiye |
| Availability Date              | 10th of March and 11th of March                    |
| Contact person for booking the | Sara Alturk                                        |
| courts                         |                                                    |
| E-mail address                 | sara.alturk@tvf.org.tr                             |
| Mobile number                  | +90 538 053 12 59                                  |